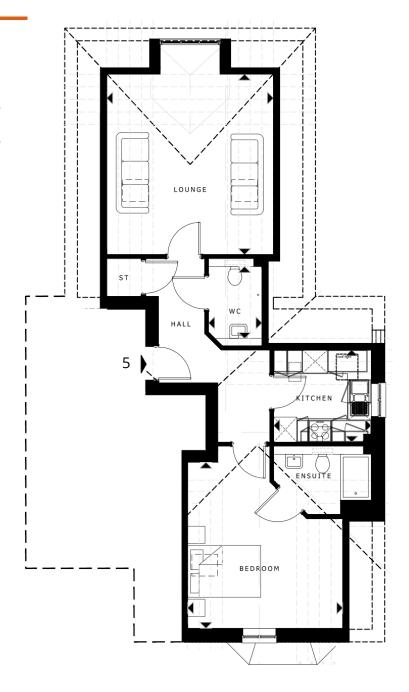

## Apartment 5, Second Floor

Situated on the second floor, this apartment offers one bedroom, an ensuite, a wc, kitchen and lounge area.

Price: on application

| Room name         | Room Size (mm)             | Room Size (ft)                    |
|-------------------|----------------------------|-----------------------------------|
| Lounge<br>Kitchen | 4329 x 4690<br>2532 x 2400 | 14'-2" x 15'-4"<br>8'-4" x 7'-10" |
| Bedroom           | 4029 x 4320                | 13'-2" x 14'-2"                   |
| wc                | 1383 x 1870                | 4'-6" x 6'-1"                     |