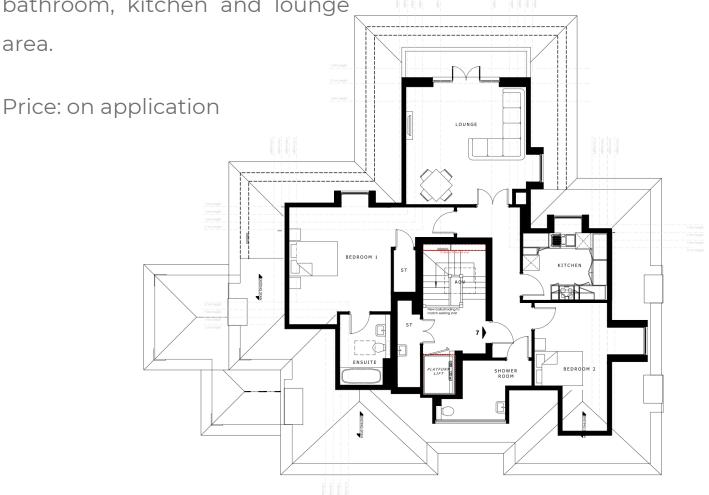

## Apartment 7, Second Floor

Situated on the second floor, this penthouse apartment offers two bedrooms, an ensuite, bathroom, kitchen and lounge

| Apartment 7                                                |                                                                         |                                                                                           |
|------------------------------------------------------------|-------------------------------------------------------------------------|-------------------------------------------------------------------------------------------|
| Room name                                                  | Room Size (mm)                                                          | Room Size (ft)                                                                            |
| Lounge<br>Kitchen<br>Shower Room<br>Bedroom 1<br>Bedroom 2 | 4733 x 4628<br>3324 x 2643<br>2724 x 2336<br>4010 x 4611<br>2867 x 5026 | 15'-6" x 15'-2"<br>10'-11" x 8'-8"<br>8'-11" x 7'-8"<br>13'-2" x 15'-1"<br>9'-5" x 16'-6" |