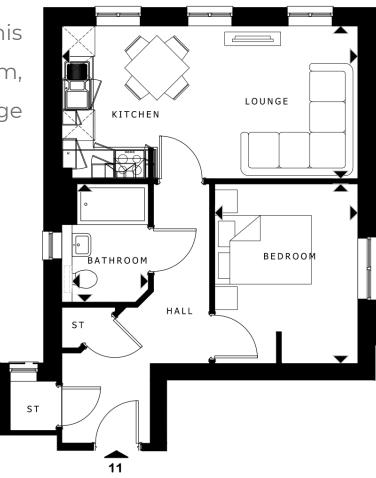

#### **Providence House Community**

Holly Lane, Birmingham, B24

## 34 Holly Lane

### Apartment 4, First Floor

Situated on the first floor, this apartment offers one bedroom, bathroom, kitchen and lounge area.

Price: on application

| Room name        | Room Size (mm) | Room Size (ft)  |
|------------------|----------------|-----------------|
| Kitchen / Lounge | 5810 x 3000    | 19'-0" x 9'-10" |
| Bedroom          | 2810 x 3523    | 9'-2" x 11'-6"  |
| Bathroom         | 1496 x 2319    | 4'-11" x 7'-7"  |